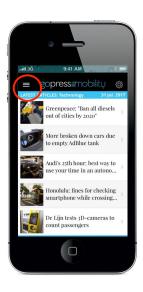

4. On your mobile device, open the app and choose menu to go to login

Type or copy paste the token under SUBSCRIPTION TOKEN

Choose LOGIN

You're all set: same options will apply (unlimited access) as for the website.