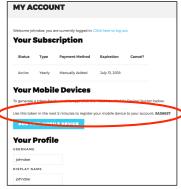

## Four steps to get you going

1. Go to My Account on the http://www.newmobility.news website

2. Log in (if you aren't already)

**3. Choose ADD NEW MOBILE DEVICE.** A token will be generated automatically, to be used within five minutes on your mobile device