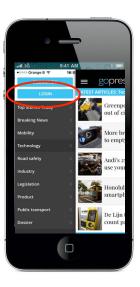

4. On your mobile device, open the app and choose menu to go to login

Type or copy paste the token under SUBSCRIPTION TOKEN

Choose LOGIN

You're all set: same options will apply (unlimited access) as for the website.