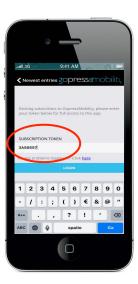

4. On your mobile device, open the app and choose menu to go to login

Type or copy paste the token under SUBSCRIPTION TOKEN

Choose LOGIN

You're all set: same options will apply (unlimited access) as for the website.