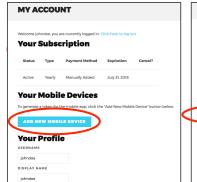

## Four steps to get you going

1. Go to My Account on the http://www.newmobility.news website

2. Log in (if you aren't already)

**3. Choose ADD NEW MOBILE DEVICE.** A token will be generated automatically, to be used within five minutes on your mobile device