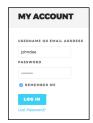

## Four steps to get you going

1. Go to My Account on the http://www.newmobility.news website

2. Log in (if you aren't already)

**3. Choose ADD NEW MOBILE DEVICE.** A token will be generated automatically, to be used within five minutes on your mobile device